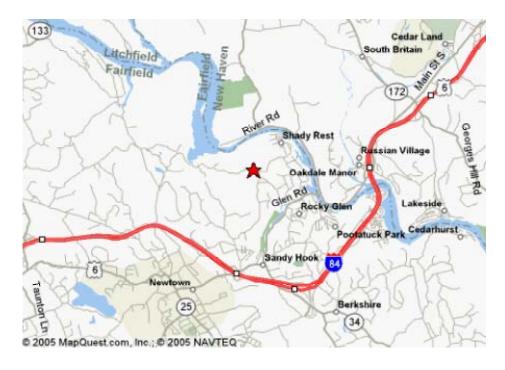

## From Danbury:

I-84 East to Exit 10. Take a right at the end of the ramp. Go through a traffic light and take first left onto Walnut Tree Hill. Follow Walnut Tree Hill for approx. 2 miles until you come to a grass island. Bear left onto Albert's Hill Road. Entrance is 100 yards on right. Follow long gravel entrance to the winery.

## From Hartford:

I-84 West to Exit 10. Take a left at the end of the ramp. Take next left onto Walnut Tree Hill. Follow for approx. 2 miles until you come to a grass island. Bear left onto Albert's Hill Road. Entrance is 100 yards on the right. Follow long gravel entrance to the winery.

## From Bridgeport:

Route 25 North to the center of Newtown (large flagpole in the middle of the road). Turn right onto Church Hill Road. Continue through town and cross over I-84. After the highway take first left onto Walnut Tree Hill. Follow for approx. 2 miles until you come to a grass island. Bear left onto Albert's Hill Road. Entrance is 100 yards on the right. Follow long gravel entrance to the winery.